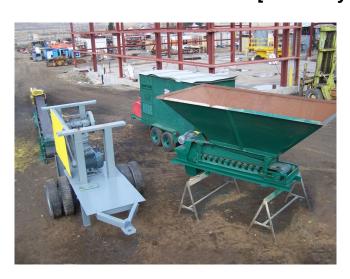

## Jaw Crusher Pilot Plant for Sale

[Inventory ID #54162]

- 8 x 12 W.S. Barron & Son jaw crusher.
  - 25 hp, 230/460 volt, 1200 rpm electric motor.
  - Mounted on single axle dual wheel chassis.
- 18 in. x 7 ft. long overhead belt feeder.
  - 2 hp, 230/460 volt gearhead drive motor.
  - o 6 ft. x 12 ft. x 4 ft. deep feed hopper.
- 18 in. wide x 28 ft. crusher discharge conveyor.
  - 5 hp, 230/460 volt motor.
  - · Belt driving a right angle gear reducer.
  - 4 in. dia. 20 deg. troughing idlers.
  - 3 ft. long receiving hopper.
  - 10 in. dia. head pulley.
  - 12 in. dia. tail pulley.
- 37.5 KVA Cat diesel genset.
- D-320-A Cat turbo engine.
  - 73 hp, 1800 rpm, 120/240 volt.
  - Includes switch gear to run feeder, jaw, & conveyors. (Feeder drive through VFD)
  - Main disconnect plus three additional starters.
  - Generator out-put panel.
  - Internal lighting
  - 3/4 in. plywood encloser.
- All mounted on tandem axle trailer complete with 150 gallon fuel tank.