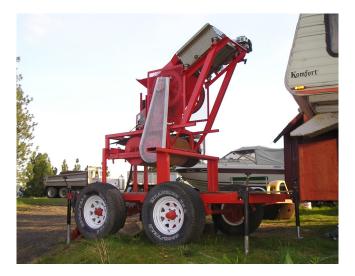

## Jaw and Roll Crusher Plant [Inventory ID #1388747]

Jaw and Roll Crusher Plant

- Custom Built Plant
- Used for Testing Ore
- Very Little Wear
- Electric Start
- Deutz Diesel Engine Single Cylinder (12HP)
  - Single Lever Operation
- Shaker Screen to send Oversize to Jaw and Undersize to Roll via Chute
  - Powered Via Honda Engine
- Mounted onto Purpose Built Trailer
  - Not Highway Towable
- Jaw Crusher:
  - Size: 6in x 6in
  - Adjustable
  - Condition: Jaw Liners are like New
  - Crushed Product Drops into Roll Crusher Feed
- Roll Crusher:
  - Size: 15.5in Diameter x 18in Long
  - Tire Driven
  - Adjustable Rolls to Allow Jaw Crusher Material to Drop Through or Narrow down to 0.25in
  - Roll Pressure is Adjustable Air
  - Relief on Rolls Handled by Adjustable Leaf Spring

- Frame Slides: Deltron Material
- Location: Northwest USA

View More Crushing Plants