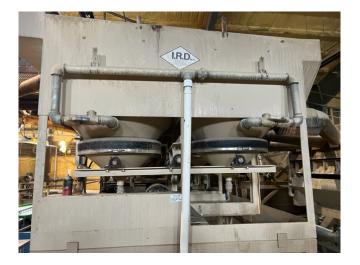

## IRD 42in Duplex Mineral Jig [Inventory ID #1394557]

IRD 42in Duplex Mineral Jig

Quantity: 8 Units (To be Sold in Pairs)

- Make: IRD
- Size: 42in x 42in
- Type: Duplex Mineral Jig
- Style: Pan-American
- Condition: Used, In Good Working Order
- With Jig Shot
- Mounted on Stand in Pairs
- Specifications if Used as Rougher Jig:
  - Max Capacity: 30 YPH
  - Average Hutch Water Requirement: 80 GPM Per Cell
  - Average Length of Stroke: 1.25 Inches
  - Average RPM Eccentric Shaft: 130
  - Power Installed: 3HP
  - Approx. Power Consumed in Operation: 1.8HP
  - Net Weight: 3,285 Lbs.
- Specifications if Used as Cleaner Jig:
  - Max Capacity: 12 YPH
  - Average Hutch Water Requirement: 50-70 GPM Per Cell
  - Average Length of Stroke: 1/2 Inch
  - Average RPM Eccentric Shaft: 150
  - Power Installed: 3HP
  - Approximate Power Consumed in Operation: 1.8HP