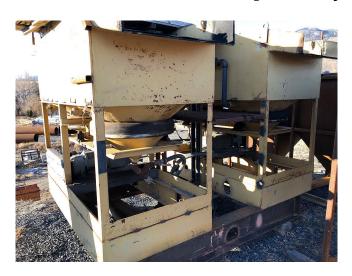

## IRD 42 in. Quadplex Mineral Jigs

[Inventory ID #960080]

- Quadplex Mineral Jig plant
- Consisting of:
  - o 2 42 in. x 42 in. Duplex jigs
    - Stainless Steel jig Shot Bed screen
    - Water header with pressure gauges
    - Rubber diaphragms in good condition
- Mounted on Common Steel Beam Skid.
  - With observation platform
- Each jig driven by:
  - 3 HP Reliance Variable speed DC Gearhead drive Motor
  - 180 Volt DC Output
  - Ratio: 5-1
- Penta Drive DC Controller
  - Model: KBPC-225
  - Input Volts: 230 VAC
  - Output Volts: 0-180 VDC
- Overall Dimensions:
  - o 9.67ft. L
  - o 9.5ft. W
  - o 7.75ft. H
- Location: British Columbia, Canada