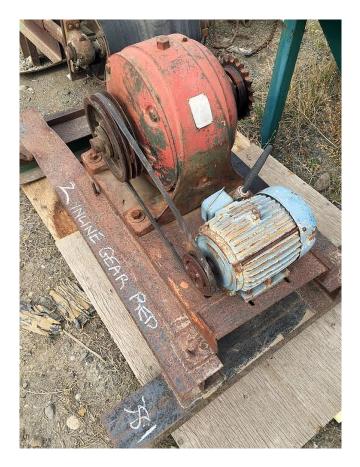

## Inline Gear Reducer Package [Inventory ID #142382]

- Inline Gear Reducer Package.
  - Consists of:
    - Foote Bros. inline gear box.
      - Ratio: 38:1
        - Input RPM: 1750.
        - Output RPM: 45.
      - 22 teeth on sprocket.
    - TEC electric motor.
      - 5 hp.
        - 230/460V.
        - 1750 rpm.
          - 3 phase.
          - 60 Hz.
        - Frame: 184T.
  - All mounted on common steel beam frame.