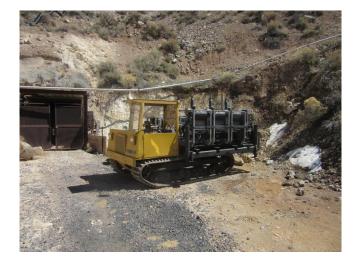

## Ingetrol Explorer MD3 Tracked Core Drill [Inventory ID #1353479]

Ingetrol Explorer MD3 Tracked Core Drill

- Make: Ingetrol
- Model: Explorer MD3
- Type: Diamond Core Drill
- Carrier: Morooka MST-600 Rubber Track
- Hours: 7,812
- Condition: Used, Reported in Good Condition
- Lightweight, Man/Heli Portable Drill
- Mounted on Lightweight, High Speed Morooka Tracked Machine
- NQ Head:
  - Depth Capacity: 350m
  - Max Rod Length: 3m
- Hydraulics
  - Fully Hydraulic Control Operated
  - (3) 36.4 HP Kubota 4-Cylinder Engines
- Tracked Base:
  - Type: Morooka MST-600 Rubber Track
  - Engine: Kubota 4-Cylinder Diesel Model V1505-T-EU1
  - Capable of Travelling up to 10km/h
  - Total Hours: 7,812
- General Technical Specifications:
  - Drilling Capacity:
    - HWL: 300m (984ft.)
    - NTW: 480m (1,574ft.)
    - NWL: 450m (1,476ft.)
    - BWL: 600m (1,968ft.)