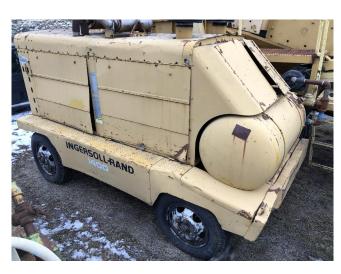

## Ingersoll-Rand Spiro-Flo XL1400 Portable Diesel Compressor

[Inventory ID #1128104]

Ingersoll-Rand Spiro-Flo XL1400 Portable Diesel Compressor

• Make: Ingersoll-Rand

• Model: Super Spiro-Flo XL1400

• Year: 1975

• Type: Portable, Rotary Screw Compressor

Compressor Model: DXL1200P
 Max CFM: 1400 CFM @ 90 PSI
 1200 CFM @ 125 PSI

Drive: DieselType: DetroitModel: 12V-71N

• RPM: Full Load - 2100 RPM

Overall Dimensions:

Mounted on 4-Wheel Wagon Style Chassis

• Hours: Approx. 10,360 Hours

• Location: Canada

View More **Portable Air Compressors**