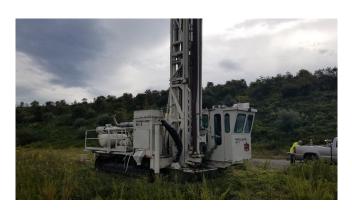

## Ingersoll-Rand DM50E Crawler Vertical Drill

[Inventory ID #1178424]

## Ingersoll-Rand DM50E Crawler Vertical Drill

• Make: Ingersoll-Rand

Model: DM50EYear: 1991

Hours: 4,459 Since Rebuild by Southern Rotary Drill

• Bit Load: 50,000 Lbs. (22,700 Kg)

• Hole Diameter: 7.875" - 9.875" (200-250mm)