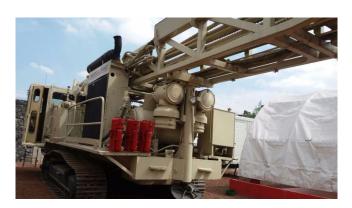

## Ingersoll Rand DM45E Rotary Blast Hole Drill

[Inventory ID #190891]

• Power Mode: Diesel.

• Engine Manufacturer: Detroit Diesel.

• Engine Model: 8V-71N.

• Horsepower: 304.

• Maximum Pulldown Capacity: 45000 lbs.

• Dust Collection System: Standard.

• Pipe Handling System: 5-Pipe Carousel.

• Compressor CFM @ PSI: 750.

• Maximum Rotary Hole Size: 7-7/8 In.

• Grouser Size: 22 In.

• Crawler Length: 174 In.

• Form #: 1987 spec; 09/94 pl.