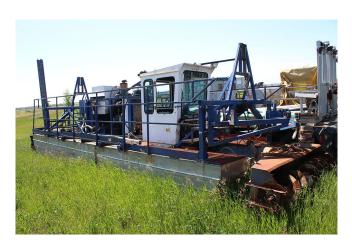

## **IMS Floating Dredge**

[Inventory ID #289562]

- Model: 3010
- 4 Cylinder Cummins Diesel Engine Drive
- 8 in. Cutter Head
- Stainless Steel Floats
- Location: Western Canada
- Principal Dimensions and Characteristics:
- Length Over All:
  - o 33.0-feet
  - 10 m
- Width:
  - 8.0-feet
  - 。 2.4m
- Weight:
  - 13,000-pounds
  - o 5,897 kg
- Dredging Depth:
  - 18-feet
  - ∘ 5.5 m
- Engine
  - Make: Cummins 4-cylinder
  - o Model: 4BT3.9
  - o 3.9-liter diesel
  - 100 HP
  - o 94.57 KW