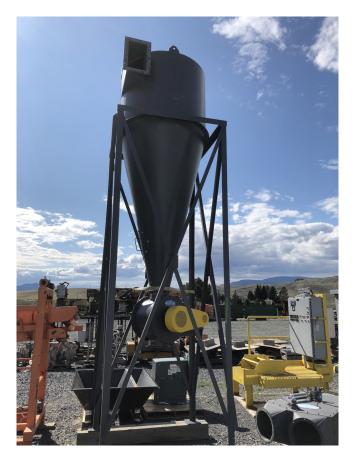

Imperial Systems Cyclone Dust Collector [Inventory ID #487668]

- 48 in. Dia. x 42 in. Long Main Section
- 8 in. x 12 in. Feed Inlet
- 10 in. Dia. Fines Over Flow
- 90 in. Long Cone Sections
- Discharge Fitted with an Imperial System Rotary Air Lock
  - Model: ALDH 10-RD
  - Approx. 20 in. Dia. Rotor
  - Driven by a 2 HP Nord Drive System Gear Head Motor
  - 21.85 1 Ratio
  - 230/460 Volt
  - 1730 RPM
- Imperial Systems Inc. Dust/Air Diverter Valve
  - Comes with 2 13 in. Dia. Flanged Inlets
  - 16 in. x 16 in. Flanged Discharge
  - Internal Valve Position Controlled by a 3 in. Dia. 8 in. Stroke Pneumatic Cylinder
  - Through an Electric/Air Solenoid Valve
- Location: British Columbia, Canada