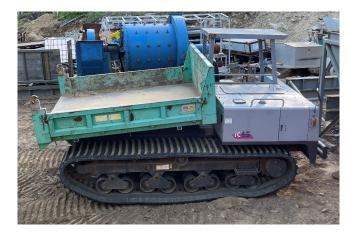

## IHI IC-45-2 Crawler Carrier [Inventory ID #1405426]

IHI IC-45-2 Crawler Carrier

- Make: IHI
- Model: IC-45-2
- Year: 2008
- Hours: 938
- Condition: Used
- Dump Bed:
  - Capacity:
    - Struck: 3.5yd<sup>3</sup>
    - Heaped: 5yd<sup>3</sup>
    - Max Payload: 8,820lbs
  - Dimensions:
    - Length: 8ft 6in
    - Width: 6ft 5in
    - Height: 1ft 2in
  - Dump Angle: 60°
  - Dump Clearance: 2ft 8in
  - Height from Ground: 3ft 10in
- Undercarriage:
  - Crawler Span: 7ft 3in
  - Track Make: Good Year
  - Track Width: 23.5in
  - Ground Clearance: 1ft 7in
  - Transmission: 2-Speed Manual Tractor Transmission
- Engine:
  - Model: Mitsubishi S6S-DT
  - Power Output: 99HP @2,200RPM
  - Max Speed: 7.5mph
- Overall Size:

- Length: 14ft 7in
- Width: 7ft 5in
- Height: 8ft 2in
- Weight: 13,230lbs
- Location: Western Canada

View More Utility Vehicles