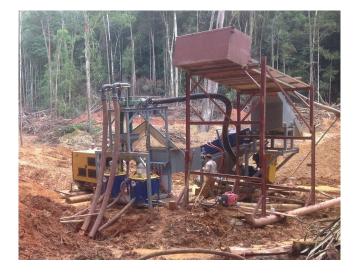

iCON IGR 500-2 Gold Recovery Plant

[Inventory ID #214907]

- Static grizzly with 12mm openings.
- Sepro 1.0m x 2.0m inclined vibrating screen.
  - 2mm polyurethane screen media.
  - Dual 2 hp electric vibrating drive motors.
  - Spray bar assembly with nozzles.
- 30 hp heavy duty slurry pump (link to slurry pump category).
- Two iCON i350 gold concentrators complete with VFD drive and push button rinse operation.
  - 5 hp electric motor.
  - iCON components mounted in a custom steel frame assembly.
- Two 5 inch dewatering cyclones.
- Electrical controls for all plant equipment.
- Two skid frame assemblies for mounting vibrating screen, cyclone, concentrator, slurry pump water manifold, and electrical control panel.
- Slurry capacity: Up to 800 GPM.
- Efficient solids capacity: 20 TPH of -2mm.
- 30 TPH maximum.
- Located: South America