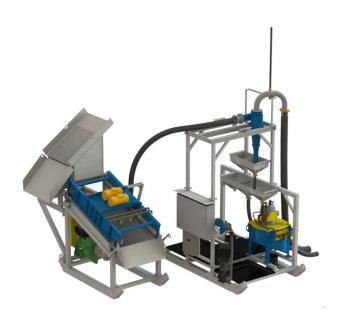

## iCON IGR 500-1 Gold Recovery Plant

[Inventory ID #214916]

- Static grizzly with 12mm openings.
- Sepro 1.0m x 2.0m inclined vibrating screen.
  - 2mm polyurethane screen media.
  - Dual 2 hp electric vibrating drive motors.
  - Spray bar assembly with nozzles.
- 30 hp heavy duty slurry pump (link to slurry pump category).
- One iCON i350 gold concentrator complete with VFD drive and push button rinse operation.
  - 5 hp electric motor.
  - o iCON components mounted in a custom steel frame assembly.
- One 5 inch dewatering cyclone.
- Electrical controls for all plant equipment.
- Two skid frame assemblies for mounting vibrating screen, cyclone, concentrator, slurry pump water manifold, and electrical control panel.
- Slurry capacity: Up to 400 GPM.
- Efficient solids capacity: 10 TPH of -2mm.
- 15 TPH maximum.
- Located: South America