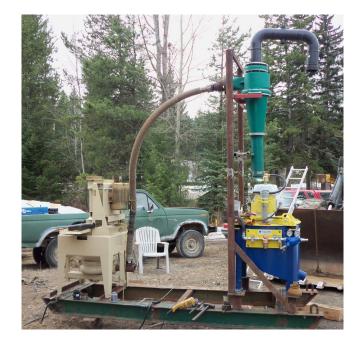

## iCon i350 Concentrator [Inventory ID #96807]

Manufacturer: iCon

- Only 100 hours of use!
- Efficient Capacity: 10 tons/hour
- Max Capacity: 15 tons/hour
- Slurry Capacity (Max): 30 m^3/hour, 132 USGPM
- Slurry Density: 5% to 65% Solids
- Max Particle Size: 2.5 mm
- G Force Range: 100 to 150 Gs (37 to 45 hz)
- Machine Weight: 415 Kilograms
- Dimensions: 0.98 m x 0.89 m x 1.43 m Tall
- Electric Motor Power: 5 HP, 3.7 KW
- Process Water Consumption: 3 to 5 m^3/hr, 13 to 22 USGPM
- Process Water Pressure: 10 to 20 Psi
- Rinse Time: 60 to 90 Seconds
- Capacity of Concentrate per Batch: 3 to 6 Kilograms
- VFD and Soft Start.
- Sala 3 in. Vertical Pump.
  - 10 hp, 3 phase electric motor.
- Includes hydro cyclone.