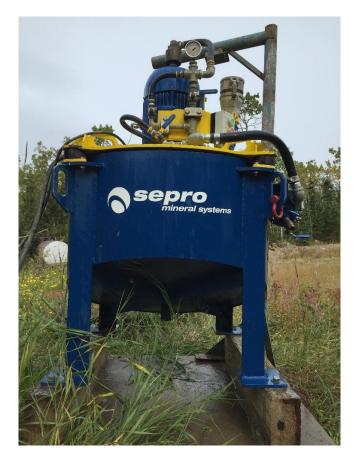

## iCON i350 Concentrator [Inventory ID #1402658]

## iCON i350 Concentrator

- Make: iCON (Sepro Falcon)
- Model: i350 (SB350)
- Style: Semi-Batch Gravity Concentrator
- Year: 2019
- Condition: Excellent Used Approx. 10 Hours of Use

## **General Model Specifications:**

- Solids Capacity: 15 TPH (Max)
- Slurry Capacity: 30m<sup>3</sup>/hour, 132 US GPM (Max)
- Slurry Density: 5%-65% Solids
- Capacity of Concentrate per Batch: 3-6 Kgs
- Max Particle Size: 2.5 mm
- Concentrating Surface Area: 0.23 m<sup>2</sup>
- G Force Range: 100-150 G's (37-45 Hz)
- Electric Motor Power: 5HP (3.7 kW)
- Electrical Specifications: