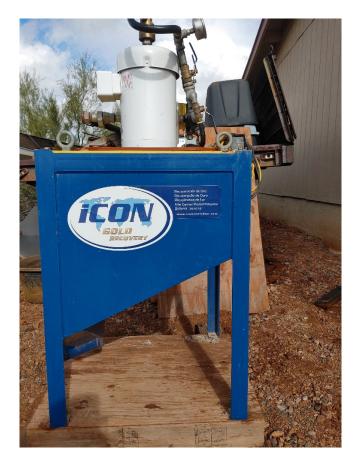

## iCON i150 Concentrator

- Make: iCON Concentrators
- Model: i150
- Year: 2014
- Condition: Used for 1000 Ton Bulk Sample, Reported in Great Condition
- In Storage Since New
- General Model Specifications:
  - Solids Capacity (Max): 2 TPH
  - Slurry Capacity (Max): 130 litres/min (34 US GPM)
  - Slurry Density: 5% to 65% Solids
  - Max Particle Size: 2mm
  - G-Force Range: 120-150 G's (50-55hz)
  - Rinse Time: 60-90 Seconds
  - Capacity of Concentrate per Batch: 1.1-2.2 Lbs. (0.5 -1kg)
  - Motor Power: 2HP (1.5kW)
  - Electrical Specifications:

- Voltage: 220 Volt
- Phase: Single
- Frequency: 50 or 60Hz
- Process Water Consumption: 10-30 liter/min (2.6-8 US GPM)
- Process Water Pressure: 5 to 15 PSI
- Dimensions:
  - Length: 23.6in (0.6m)
  - Width: 23.6in (0.6m)
  - Height: 51.2in (1.3m)
  - Weight: 265 Lbs. (120kg)
- Location: Southwest USA