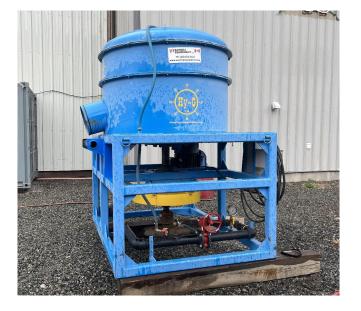

Hy-G P40 Gold Concentrator

[Inventory ID #1393114]

Hy-G P40 Gold Concentrator

- Make: Hy-G
- Model: P40
- Condition: Used, Reported in Good Condition
- Type: Gold Concentrator

Savona Equipment Ltd. is an Authorized Global Distributor for Hy-G Concentrators Inc. <u>www.hygconcentrators.com</u> and Provides the Same Great OEM Pricing and Service.

The Hy-G P40 Gold Concentrator Provides Exceptional Recovery of Extremely Fine Gold and Other Minerals and Metals.

Hy-G P40 is part of the Hy-G Placer Series Centrifugal Concentrators which are Engineered Specifically for Placer Mining Applications.