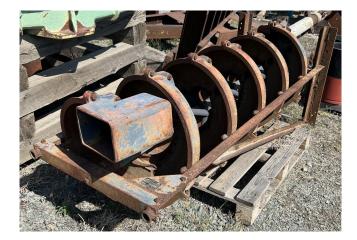

Humphrey No.24 Spiral Concentrator [Inventory ID #1395523]

Humphrey No.24 Spiral Concentrator

- Make: Humphrey
- Model: No.24 A
- Type: Spiral Concentrator
- Condition: Used
- Construction: All Cast
- Diameter: 24in
- Height: 87in
- Starts: Single Start
- Turns: 5 Turns
  - 4 Concentrate Ports per Turn
- Discharge: Single 2.5in Tails Discharge
- Trough:
  - Depth: 4in
  - Width: 7in
  - Water Channel: 1in
- Feed Box:
  - Length: 9in
  - Width: 6.25in
  - Depth: 10in
- Overall Dimensions:
  - Length: 30.5in
  - Width: 28in
  - Height: 87in
- Location: Savona, British Columbia, Canada