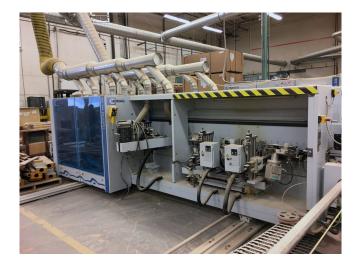

## HOMAG Optimat FPL 526 Double-End Tenoner [Inventory ID #223868]

- Angular cuts, sizing, profiling, rebating, and grooving.
- The HOMAG double end tenoner has a wide range of capabilities to offer.
- Durable and reliable, this is a machine which guarantees top quality results plus high output.
- Ideal for producing doors, windows, fronts, and panels.
- Model: FPL 526.
  - Machine with extended chain track for use as a solo machine for longitudinal transverse processing or as a second machine in a line for transverse processing.
- Air velocity (m/s): 28.
- Pressure loss (mm/Ws): 250.
- Overall height when open (mm): 2,200.
- Overall height when closed (mm): 1,740.
- Working height (mm): 950.
- Location: Western, Canada