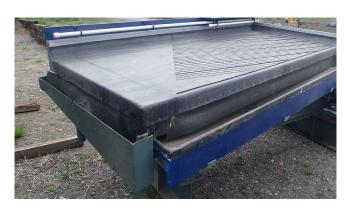

## Holman/Wilfley Half Size Concentrating Table

[Inventory ID #191057]

- Model 3000.
- Rubber top cover with rubber riffles.
- Approx. 4 ft. wide X 7 ft. long deck.
- Motor:
  - GE 2 HP Induction Motor.
  - Serial No.: YB2289.
  - Volts: 575V.RPM: 1155.
  - Hz: 60.Phase: 3.Type: 60.
- · Holman motion head with adjustable stroke.
- Complete with launders.
- With water supply tubes.
- Heavy duty support base.