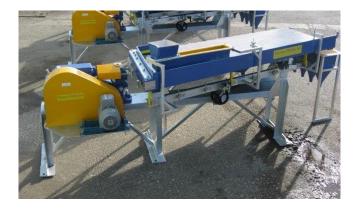

## Holman-Wilfley 2000 Shaking Table [Inventory ID #221908]

Manufacturer: WILFLEY

- Purchased in 2013 and never used!
- Capacity: Up to 450 kgs/hour (particle size dependant.
- Water supply: Wash water requirement of 5 to 20l/min.
- Unit is driven by a Holman head motion with a stroke adjustment of between 8mm and 16mm (nominal).
- Head motion is self-lubricating. Simple, robust design requires minimal maintenance.
- Deck is supported on sixteen carriers and is vibrated diagonally along the entire length.
- Table tilt can be easily adjusted using a hand wheel.
- Supplied on its own galvanized steel base.
- Unit fitted with 1.5 kW IP56 motor.
- Wear resistan polyurethane "fingers" along the concentrate edge provide accurate cutting of concentrates.
- Wash down hose and spray gun option.
- Location: Europe.
- Contact for more information.