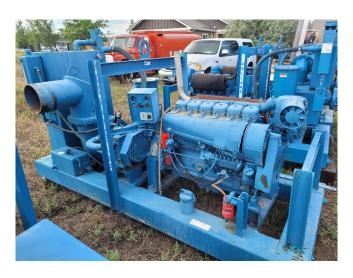

## Holland 10in x 10in Self Priming Portable Pump

[Inventory ID #1405084]

Holland 10in x 10in Self Priming Portable Pump

Make: Holland

• Type: 10in Suction Lift Pump

• Condition: Used, Reported in Good Condition

• Flow Rate: 4,400 GPM (Approx.)

Suction: 10inDischarge: 10inAir Prime Assist

Murphy Control Switch

• Drive: Deutz Air Cooled Diesel Engine

Model: F6L-912

• On Single-Point-Lift Operating Frame

With Built-In Fuel Tank