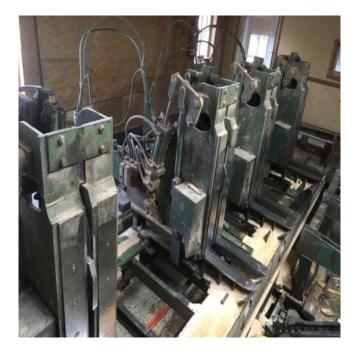

## HMC AC-50 BD Carriage [Inventory ID #204881]

Make: HMC Model: AC-50 BD

- **Model**: AC-50 BD.
- Make: HMC.
- Frame:
  - made of square or rectangular tubing.
  - corner gusseted and cross braced.
- Head Block Assemblies:
  - Fabricated from heavy channel.
  - Knees driven from the set shaft by high tensile roller chain.
  - 2-1/2 in. square with Timken tapered roller bearing.
- Designed and built to produce high quality lumber.
- Channel: 5 in.
- Wheels:
  - 12 in. Diameter on 2 in. hex guide track.
- Dog opening:
  - 28 in. maximum.
  - 3-1/2 in. minimum.
- Setshaft:
  - 1-15/16 in.
- Knee Opening:
  - 42 in.
- Mechanical Cam.
- 4 Head Block Carriage.
- Good condition.
- Still in operation.