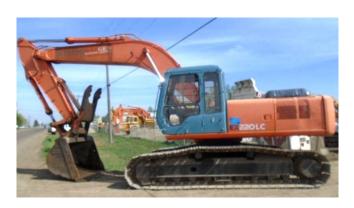

## Hitachi EX220LC-3 Excavator

[Inventory ID #147700]

- Hitachi EX220LC-3 Excavator.
  - Year: 1999.
    - Hours: 14,549.
  - Equipped with:
    - Clean-up bucket.
    - Hydraulic thumb.
    - 9 ft. 10 in. stick.
    - All glass is in good condition.
    - Tracks are in good condition.
  - Unit is reported to run and operate well.
  - Please see the specs tab below for more detailed information.
    - Specs