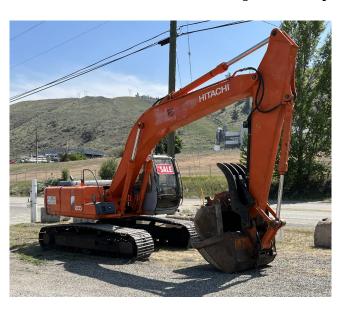

## Hitachi EX200-5 Excavator

[Inventory ID #1395687]

## Hitachi EX200-5 Excavator

Make: HitachiModel: EX 200-5

• Year: 1999

• Type: Large Excavator

• Condition: Used, Reported in Very Good Condition

Hours: 10,215.6 Hours

• Engine: Isuzu A-6BG1TQA-01 Diesel Engine

Swing Motor: Kawasaki M2X146B-CHB

• Undercarriage: Good Condition Tracks and Sprockets

24in Wide Pads

- Daequip Progressive Link Thumb
- Daequip Q/C Saddle
- 3 Buckets
  - 47in Wide x 56in Long Bucket 30in Deep
  - o 34in Wide x 45in Long Bucket 34in Deep
- Brush Guard Attachment
- Weight: 41,500 Lbs.