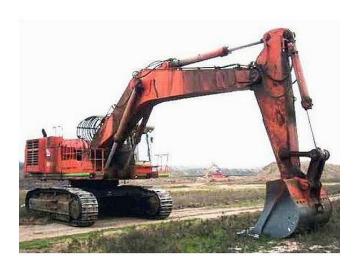

## Hitachi EX1100-3 Excavator

## [Inventory ID #141958]

- Hitachi EX1100-3 Excavator.
  - Year: 1998.
    - Hours: 46,153.
      - Engine: 1,462 (rebuilt in 09/2008).
    - Equipped with:
      - Air conditioned cab.
      - 24 ft. 11 in. boom.
      - 11 ft. 2 in. stick.
      - Hensley 8.5 yd³ bucket.
        - · Serial no: 28498.
        - With teeth and shank pads.
      - Pads: 40%.
      - Rails: 35-40%.
      - Pins & bushings: 30% not turned.
      - Sprockets: 20-30%.
      - Idlers: 30-40%.
      - Top rollers: 0-10%.
      - Bottom rollers: 10-20%.
    - Unit has good components, in good condition.
    - Dismantled and ready for shipping.
  - Please see the specs tab below for more detailed information.
    - specs