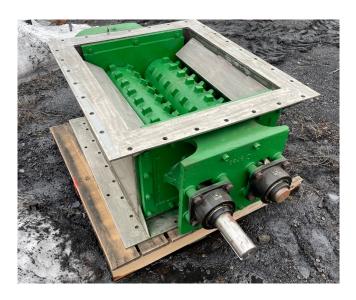

## Helmick 32in Double Roll Crusher

[Inventory ID #1370357]

Helmick 32in Double Roll Crusher

Quantity: 2 Units Available 1 Unit Remaining

Make: Helmick

Model: E9710MKA304Type: Roll CrusherStyle: Clinker Grinder

• Condition: Used, Reported in Very Good Condition

• # of Rolls: 2

• Roll Size: 9in Dia. x 32in Long

Feed Opening: 33in x 20in with Deflection
 Overall Feed Opening: 32in x 30in

• Overall Dimensions:

Length: 80inWidth: 46inHeight: 22.5in