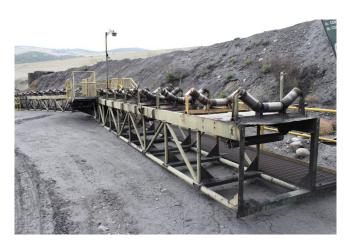

## Heavy Duty 36 x 100 Truss Conveyor

[Inventory ID #55375]

- 36 in. wide x 100 ft. long.
- 3 in. heavy pipe and 8 channel construction.
- 2 in. pipe cross bracing.
- 36 in. wide x 5 in. dia. 35 deg. troughing idlers.
- Comes in three sections
- 40 ft. head section:
  - o 30 in. dia. head pulley with weld on rubber lagging.
  - o 3 7/16 in. dia. shaft and bearings.
  - · Extra heavy duty shaft mount reducer.
  - 20 hp electric motor.
  - 30 in. wide walkway complete with hand rails.
- 25 ft. middle section.
- 35 ft. tail section:
  - o 24 in. dia. plain steel tail pulley.
  - 3 7/16 dia. shaft and bearings.
  - · Racheting chain take up.