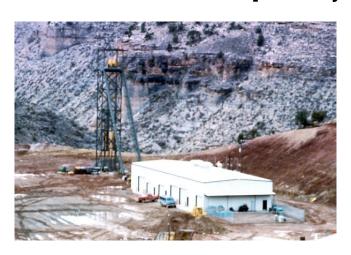

## Headframe Package

[Inventory ID #139343]

- Headframe Package.
  - 95 ft. high.
  - Capacity: 80 tons.
    - Used once on an 8 ft. dia. x 1,600 ft. deep shaft.
  - Consists of:
    - 24 in. diameter tubular steel back legs.
    - Enclosed man ladder way.
    - 2 sheaves (diaphragm type).
    - 8 ft. diameter with Timken bearings and flame hardened replaceable rope segments.
      - Sized for 11/4 in. rope.
    - Scrolls.
    - Counter-weight frame.
      - Kimberly type.
        - 120 ft<sup>3</sup>.
    - Skip.
    - Man cage.
    - Cross-head/dogs.
    - Rope thimble.
  - · Reported in excellent condition, clean and straight.
  - · Package is completely disassembled, marked and ready for shipping.