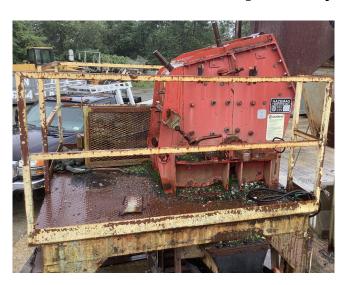

## Hazemag APS0604K Impact Crusher

[Inventory ID #1401220]

## Hazemag APS0604K Impact Crusher

Make: HazemagModel: APS0604K

• Condition: Used, Reported in Very Good Condition

• Capacity: 15 TPH

• Inlet Size: 15in High x 18in Wide

• Max Feed Size: 5in

• Rotor Size: 24in Dia. x 16in Wide

Weight: 4,160 Lbs.With Mounting Stand

## • Discharge Conveyor:

Mounted Under Hazemag Crusher

Size: 24in Wide x 12ft Long

o Discharge Height: 4ft

Drive: WEG Electric MotorPower Output: 3HP

• Drive: WEG Electric Motor

Power Output: 20HPVoltage: 480 Volt