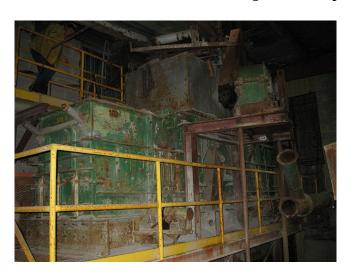

## **Hazemag AP4 Impact Crusher**

[Inventory ID #134837]

- · Hazemag Impact Crusher.
  - o 2 available.
    - Model: AP4.
      - Sister units.
    - Size: 700mm x 1000mm.
    - Capacity: 150 TPH crushing.
    - Equipped with:
      - 150 hp electric motors.
        - o 575V.
        - 3 phase.
        - 60 Hz.
      - · Belt drive.
        - · Includes sheave wheels with drive belts.
  - Units remain intact, indoors and in very good mechanical and cosmetic condition.
  - Each unit weighs approximately 11,000 kg / 24,250 lbs assembled.