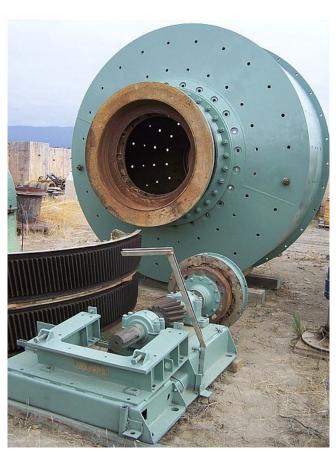

## Hardinge-Koppers 12 x 5 Sag Mill

## [Inventory ID #169964]

- Make: Hardinge-Koppers
- Size:12ft Dia. x 5ft Long
- Type: SAG Mill (Semi-Autogenous Grinding)
- Condition: Used Condition
- Self-Aligning Bearings
  - Brass Inserts
  - Rubber Seals
- Bearing Sole Plates
- Single Helical Bull and Pinion Gear
  - 318 Tooth Bull Gear
  - 16 Tooth Pinion Gear
  - Spare Used Pinion Gear
- Louis Allis 250HP Electric Motor
  - Voltage: 460 Volt
  - Phase: 3-Phase
  - Frequency: 60Hz
  - Rotating Speed: 1180 RPM
  - 449TS Frame
- Control Panel

P.O. Box 176, Savona, BC, Canada V0K 2J0 Phone: (250) 373-2424 Fax: (250) 373-2323

Website: savonaequipment.com
Email: sales@savonaequipment.com
Located just 20 minutes west of Kamboos RC

- Falk Parallel-Shaft Gear Reducer
  - Model: 2100Y1-S
  - o 3.542:1 Ratio
- Air Clutch
- Internal Grate Discharge
- External Trommel Discharge
- Girth Gear Guarding
  - With Spray Lubrication System
- Individual Bearing Gear Lubrication System
  - Brown and Sharpe Gear Pumps
- Existing Liners
- Includes Carrier 54-290 Reciprocating Trough Feeder
  - Belt Drive with Electric Motor
- Shipping Cradles
- Location: Savona, British Columbia, Canada