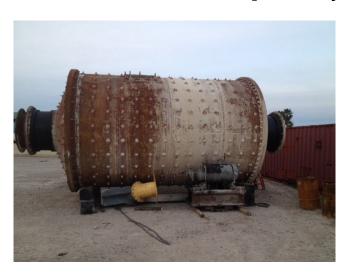

## Hardinge 11 ft. 6 in. (3.5 m) x 18 ft. (5.5 m) Ball Mill

[Inventory ID #819741]

- Size: 11 ft. 6 in. (3.5 m) Diameter x 18 ft. (5.5 m) Long
- Cylindrical
- 1250 HP (932 kW) Motor
- Shell Speed: 16.9 RPM
- Rubber Liners
- Gear and Pinion Ratio: 318/22
- Countershaft Speed: 244.31 RPM
- Speed Reducer
  - Horsburgh & Scott
  - 1050P Single Reduction
  - Parallell
  - Shaft Centurion Single Reduction
  - Eaton Clutch
    - Ratio 4.789:1
- General Electric 1250 HP Motor
  - 4,000 Volts
  - 1185 RPM
  - o 3 Phase
  - 60 Hz
- Location: Southern USA