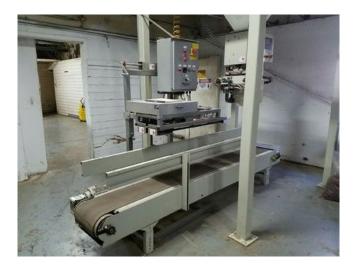

## Hammer Fischbein 100GW Bagging System [Inventory ID #185027]

- Model 100GW gross weigh scale.
  - Mild steel center grip bag clamp.
  - 30 cu. ft. carbon steel hopper and structural steel support stand.
- Model 500HS hot air bag sealer (right to left) for double sealing.
  - Top-closing pillow sytle or bottom gusset pre-made polyethylene bags.
  - Height adjustable stand.
  - DC variable speed control to match bag conveyor speed (60 FPM max).
- Model 4000 upright bag conveyor
  - 12 in. wide x 10 ft. long
  - 35 FPM belt speed.
  - Adjustable height with bag guide rails
  - 1/3 hp motor
    - 230 volt
      - 3 phase.
- Dimensions (WxLxH): 75 in. x 148 in. x 84 in.