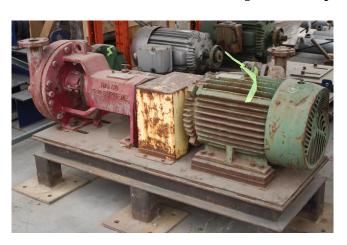

## Halco 2500 Supreme Centrifugal Pump

[Inventory ID #1270734]

Halco 2500 Supreme Centrifugal Pump

Make: Halco

• Model: H6101500270

• Size: 6x5x11

• Impeller Diameter: 11in

Mechanical Seal

• Year: 1996

• View Spec Sheet Here

• Drive: Electric Motor

· Make: Toshiba

Model: B0254FLF3UMH02

• Power Output: 25HP

o RPM: 1770

Voltage: 230/460 VoltsFrequency: 60Hz