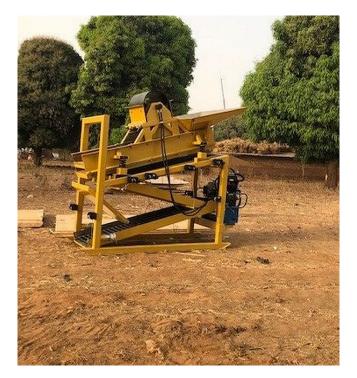

## <u>GWP M50 Gold Wash Plant</u> [Inventory ID #420459]

- Model: M50
- MFG: Gold Watch Projects
- Capacity: 50 TPH
- Complete with:
  - Comes with Single Deck Sceen with
    - Self Cleaning Grizzly Over a ¾in. Mesh Screen
  - Multiquip 4in. Water Pump
    - 550 Gallons Per Minute
    - Honda 10.7 HP GX340 Engine
    - Gasoline
    - 1.65 Gallon Tank
  - 300ft. of 4in. Lay Flat Hose
  - Fittings
- 20ft. Sluice Box
- 95% Recovery Down to 200 Mesh
- Less than 30 Hours
- Location: Africa