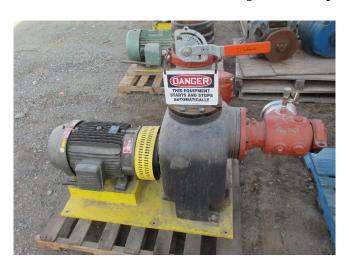

## Gusher 6in x 6in Self-Priming Centrifugal Pump

[Inventory ID #1404107]

## Gusher 6in x 6in Self-Priming Centrifugal Pump

Make: Gusher

Model: SP6X-10SEH-CC-A

• Serial: 1391-535

• Condition: Used Condition

Suction: 6inDischarge: 6in

• Flow Rate: 964 Gallons Per Minute

T.D.H: 65ftMax Solids: 3in

Self-Priming

Close Coupled to Drive Motor

Victaulic Fitting Also Available - Please Inquire

## • View Spec Sheet Below

• Drive: WEG Electric Motor

Power Output: 30HPSpeed: 1765 RPM

Voltage: 208-230/460 VoltsCurrent: 79.8-72.2/36.1 Amps

Frequency: 60HzPhase: 3-Phase

• Overall Dimensions:

• Length: 46in