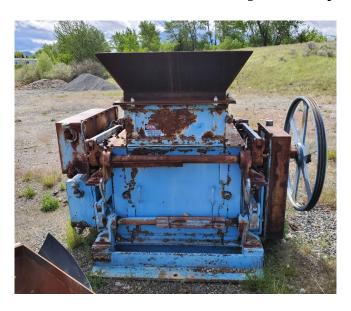

## **Gundlach 27DA Double Roll Crusher**

## [Inventory ID #1370447]

Model: 27DA Year: 1987

Gundlach 27DA Double Roll Crusher

Make: GundlachModel: 27DASerial: 27DA1956

Year: 1987

• Condition: Used, Reported in Good Condition

Rolls are in Great Shape. New Flywheel, Bearings and Some Grease Lines

• Capacity: 75 TPH

• Feed Opening: Flanged, 52in x 42in

• Feed Size:

Min: 12.5mmMax: 300mm

Rollers: 10in Diameter x 29in Long

Discharge Size: 12.5mm Max
Discharge Opening: 24in x 24in
Previously Used to Crush Pet Coke

· With Mounting Stand

• Overall Dimensions:

Length: 6ftWidth: 7ftHeight: 5.5ft

Location: Northwest USA

P.O. Box 176, Savona, BC, Canada V0K 2J0 Phone: (250) 373-2424 Fax: (250) 373-2323

Website: savonaequipment.com Email: sales@savonaequipment.com