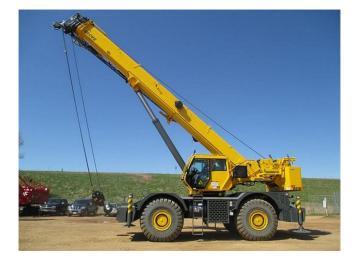

## Grove RT880E Rough Terrain Crane [Inventory ID #171277]

- Engine:
  - Make: Cummins.
  - Model: QSB 6.7L.
  - Gross power: 274.9 HP (205 kW).
    - Power measured @ 2500 rpm.
  - Max. torque: 728 lb/ft (987 nM).
    - Torque measured @ 1500 rpm.
  - Displacement: 408.9 in<sup>3</sup> (6.7 L).
- Operational:
  - Operating weight: 108,158 lbs (49,059.6 kg).
  - Fuel capacity: 72.1 gallons (273 L).
  - Hydraulic system fluid capacity: 262.9 gallons (995 L).
  - Operating voltage: 12V.
  - Tire size: 29.5x25-34 bias.
- Transmission:
  - Type: Full rangeshift.
  - Forward gears: 6.
  - Reverse gears: 6.
  - Max. speed forward: 21.7 mph (35 km/h).
  - Max. speed reverse: 21.7 mph (35 km/h).
- Boom:
  - Sections: 4.
  - Min. height @ max. raise angle: 41 ft (12.5 m).
  - Max. height @ max. raise angle no jib: 128 ft. (39 m).
  - Max. elevating angle: 78°.
  - Max. lift capacity: 160,000 lbs (72,574.8 kg).
  - Swing speed: 2 rpm.
  - Min. operating radius: 10 ft. (3 m).
  - Max. operating radius: 120 ft (36.6 m).