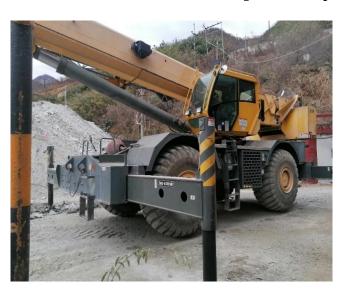

## Grove RT-880E Crane

Make: GroveModel: RT-880EHours: 2,858.6 Hours

- General Model Specifications:
  - o Capacity: 75T (80 US Tons)
  - Grove MEGAFORM™ Boom
  - o Boom: 12.6m-39.0m (41ft-128ft) Four-Section, Full Power Boom
  - Extension: 10.0m-17.0m (33ft-56ft) Offsettable Lattice Swingaway Extension
  - o Inserts: 6.1m (20ft) or 12.2m (40ft) Extension Inserts
  - Winches: 2
  - o Drive: Cummins 205kW (275HP) Tier IV, Diesel Engine
  - o Counterweight: 8,165kg (18,000lbs.) Hydraulic Removable Counterweight
- Location: