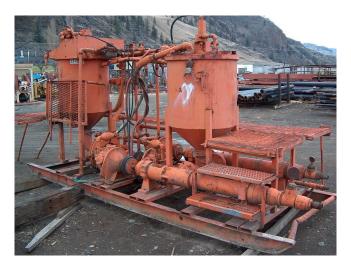

## Grout Mixer/Placer [Inventory ID #102392]

- Air driven grout mixing and placing station.
  - 30 in. dia. x 48 in. deep primary mixing tank.
    - Piston air drive agitator and bag breaker.
      - Discharging into a 3 in. x 2in. slurry pump.
        - 2 way recirculating valve.
  - 30 in dia. x 48 in. deep secondary holding tank.
    - Air vane drive agitator.
      - Discharging into two 5 in. moyno pumps.
        - driven by individual Joy 5 cylinder piston air motors.
  - Whole unit skid mounted.
  - Fold down working platforms.
  - air and water headers.
  - Line oilers for all air motors.
- Overall dimensions:
  - $\circ$  15 ft. long x 6½ ft. wide x 8 ft. high.
- Location: British Columbia, Canada