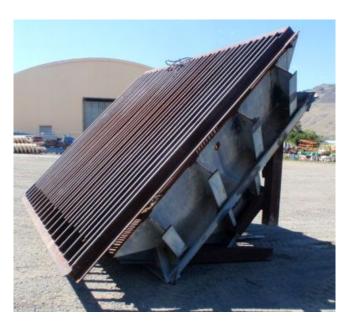

## Grizzly Hopper 14 ft. x 10 ft. 4 in. x 7 ft. high

[Inventory ID #192292]

- 1/2 In. Steel Plate with 8 In. Channel & 10 In. I Beam Reinforcements.
- Includes 4 Legs 6 In. X 8 In. HSS Cut at 5 Ft. Long.
- Discharge 2 Ft. X 3 Ft. Opening with a Steel Slider Plate to Regulate Discharge.
- Grizzly 11 Ft. Wide X 15 Ft. Long 4 In. Flat Bar with 1 In. Dia Round Stock Welded to Top, 4 In. to 4 1/2. In. Spacing.
- Unit Hinged.