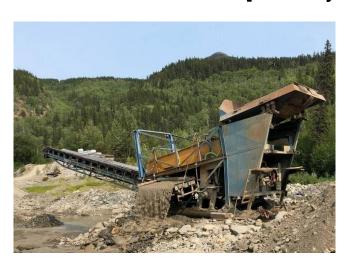

## Gray Bros. Style Wash Plant

[Inventory ID #1224947]

Gray Bros. Style Wash Plant

- Gray Bros. Style Wash plant
- Rebuilt and Upgraded in 2015
- Diesel/hydraulic Drive:
  - o CAT 3304B Engine
  - Power Output: 100HP
- 8ft x 10ft Lined Dump Box
- 5ft x 12ft Shaker Box
  - o 3/4" punch plate screen
  - With full water header
- 4ft x 8ft Sluices On Each Side
  - With hydraulic riffles
- · Single hutch water pulse jig built in.
- · 6in Water Intake and Manifold
  - ∘ Plant requires approx. 800 1,000 gpm.
- Pontoon Floats for Floating Operation
- Location: Western Canada