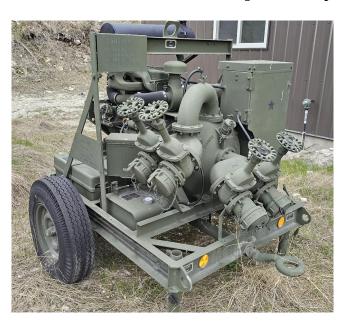

## Gorman Rupp 4in x 4in Portable Diesel Drive Pump

[Inventory ID #1424806]

## Gorman Rupp 4in x 4in Portable Diesel Drive Pump

Make: Gorman-RuppModel: 04A13-F3L

• Type: Portable, Diesel Driven, Centrifugal Pump

• Hours: 0.6 Hours

• Condition: Unused Condition, New Surplus

• Suction: 4in

Dual Input Adaptor with Gate Valves with Cam-Locks

• Discharge: 4in

Dual Output Adaptor with Gate Valves with Cam-Locks

Flow Rate: Approx.

o 300 GPM @ 320ft Head

500 GPM @ 105ft Head

• Drive: Deutz Diesel Engine

Model: F3L-912

Power Output: 33kW (44HP)Rotating Speed: 2500 RPM

On Board Fuel Tank

Mounted on Trailer

Good Tires

Multiple Tie Down Points

· Lunette Eye Receiver for Pintle Hitch

Location: Northwest USA