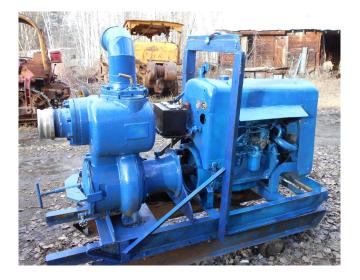

## Gorman Rupp 16A2-B 6in Diesel Driven Pump [Inventory ID #1407778]

Gorman Rupp 16A2-B 6in Diesel Driven Pump

- Make: Gorman Rupp
- Model: 16A2-B
- Year: 2006
- Condition: Used Condition New Dynamic Seal and Impeller Wear Plate
- Flow Rate: 1,100 GPM
- Self-Priming
- Suction 6in (150mm)
- Discharge 6in (150mm)
- Impeller: 14in Dia.
- Solids Handling 2.50in (64mm)
- Casing: Cast Steel
- Drive: 42HP 4-Cyl Ford Diesel Engine
  - Rebuilt Diesel Fuel Pump, 12-Volt Fuel Priming Pump, New Starter and Fresh Oil Change
  - Compression Test Grouped at 412-416 PSI
  - Fuel Tank: 50 Liters Tank was Removed, Steam Cleaned and Dried, Reinstalled with New Fuel Lines
  - $^{\rm o}\,$  Radiator: Radiator was Flushed and Re-Filled with New Mixed Coolant; Good to  $-40^{\circ}{\rm F}\,$
- Mounted on Skid Frame
  - Equipped with Lifting Yoke
- <u>View Spec Sheet Below</u>
- Location: Western Canada