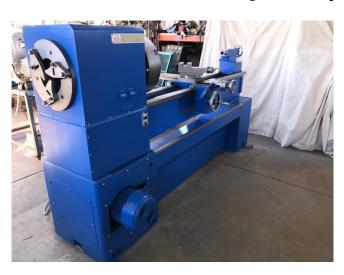

## **Goodway Drive Shaft Engine Lathe**

[Inventory ID #968061]

Goodway Model GW-1660 Engine Lathe

• Model: GW-1660

Browning Electric Motor

220/460 Volt, 60 Hz

• 8.6 Amps

o 3 HP Motor

o 3 Phase

Capacity: 13"/19" x 54" w/6" Hollow Spindle, 1¼" ID Morris Taper Tail Stock, 2" OD

Shaft

Condition: Fully RefurbishedManufacture Date: 1985-2

• Overall Dimensions: 98.5" Long x 32.5" Wide x 57" Tall

• Weight: 4,200 Lbs

• Location: Western, USA

View more **Machine Shop Tools**