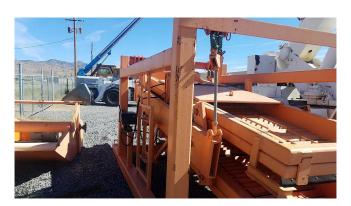

## Goldlands G1500 LS Sonic Concentrator

[Inventory ID #492086]

- Model: G1500Complete with
  - Skid Mounted Double Deck Oscillating Concentration Trays
    - 2 Full Concentration Decks
  - 30 HP Soft Start
  - Drop Down Clean Up Trays
  - Gold Concentration Extraction Matting
  - Water Manifold
  - Discharge Ports
  - Variable Speed Drive

## THE SONIC CONCENTRATOR SPECIFICATIONS:

• Capacity: 50 -- 150 T/Hr.

Length: 14 feetWidth: 8 feetHeight 10 feet

• Approximate Weight: 16,000 pounds

• Power source: 25 hp electric

• Water requirements: Dry, damp, wet