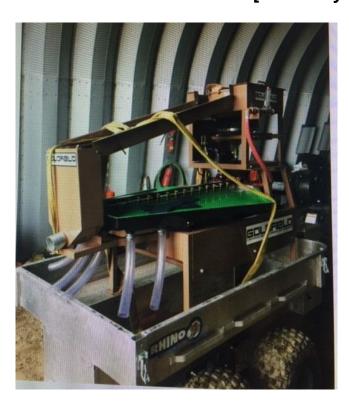

## **Goldfield Goldtron Finishing Table**

[Inventory ID #393154]

• Capacity: 150 lbs. of Concentrate Per Hour

• Table dimensions: 52in. long x 39in. wide

• Total Dimensions: 72in. long x 39in. wide x 5 in. high

• Weight: 450 lbs

Water Requirements: 5-10 gpm at 30-50 psi
Power: 110/220V, Single Phase, 50/60 Hz

• Approx. 50 Hours

Complete with

Wayne 110V Water Pump

Led Light

Location: Western Canada

View more **Gold Concentrating Tables**