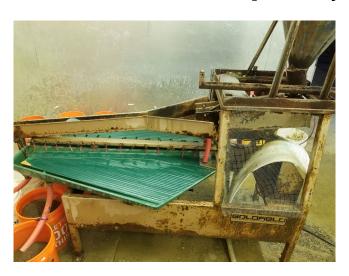

## **Goldfield Goldtron Finishing Table**

[Inventory ID #266217]

- Capacity: 150 lbs. of concentrate per hour
- Table dimensions: 52 in. long x 39 in. wide
- Total Dimensions: 72 in. long x 39 in. wide x 54 in. high
- Weight: 450 lbs
- Water Requirements: 5-10 gpm at 30-50 psi
- Power: 110/220V, Single Phase, 50/60 Hz
- Screen: Equipped with 16 and 35 mesh screens
- Other Screens available
- Located: Western USA